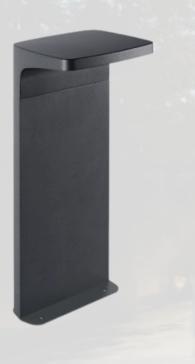

# VELARA 42 BOLLARD

Velara 42 Series is a connected, modular approach to city hardware.

With it's modernized modules that contain pre-certified hardware, it can be configured to suit your specific needs.

## **KEY ADVANTAGES**

- > Aluminum die casting cover, extruded aluminum body
- > LED module design and with super tempered glass
- > All external screws are made of 304 stainless steel
- > Asymmetric beam distribution
- > Solar Lighting version is available

The VELARA 42 Series Bollards are designed to illuminate some paths for residential and commercial landscaping and other spaces.

These modules offer a range of dynamic lighting options through an independent color temperature for any applications.