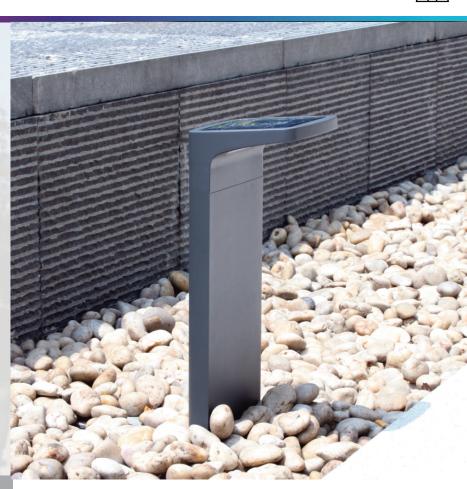

# VELARA 42 BOLLARD

Velara 42 Series is a connected, modular approach to city hardware.

With it's modernized modules that contain pre-certified hardware, it can be configured to suit your specific needs.

The VELARA 42 Series Bollards are designed to illuminate some paths for residential and commercial landscaping and other spaces.

These modules offer a range of dynamic lighting options through an independent color temperature for any applications.