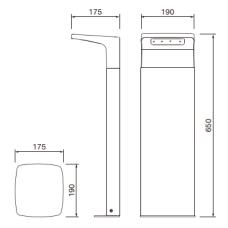

#### **DIMENSIONS AND MOUNTING**

| A (LxW   height) in mm  | 190x175   650          |
|-------------------------|------------------------|
| Weight (kg)             | 650mm - 3.2            |
| Mounting Possiblilities | Ground Surface Mounted |